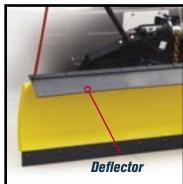

#### **Snow Deflector**

**Increase your visibility** by preventing snow from spraying onto your windshield.

| UPC 82"      | 777094-22120-7 |
|--------------|----------------|
| UPC 84"      | 777094-23120-2 |
| UPC 88"      | 777094-24120-5 |
| Kit Contains | Rubber         |
|              | deflector,     |
|              | nute & holts   |