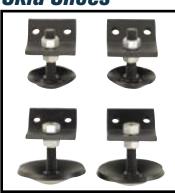

#### Skid Shoes

**Enhance your plow's** performance over gravel, soft surfaces or uneven terrain with Heavy-Duty or Regular Skid Shoes.

| <b>UPC Regular</b> | 777094-20015-8      |
|--------------------|---------------------|
| UPC                | 777094-20016-5      |
| Heavy-Duty         |                     |
| Kit Contains       | 2 steel skid shoes, |
|                    | 2 sets of angling   |
|                    | plates, & hardware  |