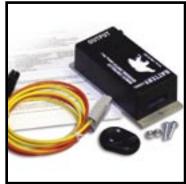

# Wireless Remote

**Operate your plow** using this convenient wireless remote control.

| UPC             | 777094-00465-7      |
|-----------------|---------------------|
| Kit<br>Contains | Receiver, wiring, & |