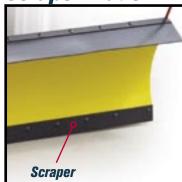

### Scraper Blade Kit

Replace your worn scraper for clean, even plowing.

| UPC 82"      | 777094-20031-8 |
|--------------|----------------|
| UPC 84"      | 777094-20032-5 |
| UPC 88"      | 777094-20033-2 |
| Kit Contains | Steel scraper, |
|              | nuts & bolts   |