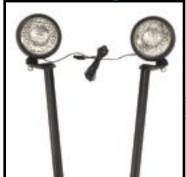

## Off-Road Light Kit

Plow anytime using these spot lights for greater visibility. They mount easily onto the plow frame.

| UPC          | 777094-20025-7      |
|--------------|---------------------|
| Kit Contains | 2 light assemblies, |
|              | 2 arms, wiring      |
|              | & mounting          |
|              | hardware (no        |
|              | turn signals)       |