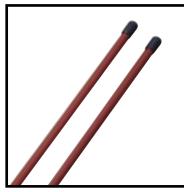

#### Marker Kit

**Keep track of your** plow position by attaching these highly visible markers.

| UPC          | 777094-79100-7   |
|--------------|------------------|
| Kit Contains | Two 1/2" UV      |
|              | stabilized nylon |
|              | markers with     |
|              | nuts             |